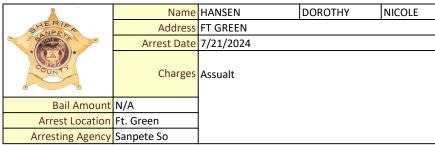

-----|
|    |             | SHERIEM          | Address     | FAIRVIEW                   |         |     |
|    |             | COUNTY           | Arrest Date | 7/20/2024                  |         |     |
|    |             |                  | Charges     | Warrant out of Utah County |         |     |
|    | Bail Amount |                  | \$5,000.00  | \$5,000.00                 |         |     |
|    |             | Arrest Location  | Fairview    |                            |         |     |
|    |             | Arresting Agency | Fairview PD |                            |         |     |
|    | •           |                  |             |                            |         | _   |
|    |             |                  |             |                            |         |     |



|                  | Name        | MOTTES            | MARITA | HYANG |
|------------------|-------------|-------------------|--------|-------|
| SHERIAM          | Address     | MANTI             |        |       |
| S SOLE OF THE    | Arrest Date | 7/21/2024         |        |       |
| OUR T            | Charges     | Criminal Mischief |        |       |
| Bail Amount      | N/A         |                   |        |       |
| Arrest Location  | Manti       |                   |        |       |
| Arresting Agency | Sanpete So  |                   |        |       |



| SHERIA           | Name        | PARKER WYATT LAMAR                 |                                  |  |
|------------------|-------------|------------------------------------|----------------------------------|--|