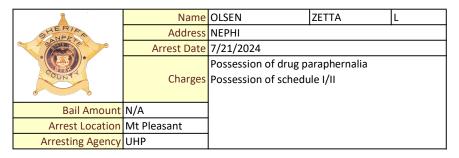

|         |     |
|    | •           |                  |             |                            |         | _   |
|    |             |                  |             |                            |         |     |



|                  | Name        | MOTTES            | MARITA | HYANG |
|------------------|-------------|-------------------|--------|-------|
| SHERIAM          | Address     | MANTI             |        |       |
| S SOLE OF THE    | Arrest Date | 7/21/2024         |        |       |
| OUR T            | Charges     | Criminal Mischief |        |       |
| Bail Amount      | N/A         |                   |        |       |
| Arrest Location  | Manti       |                   |        |       |
| Arresting Agency | Sanpete So  |                   |        |       |



| SHERIA           | Name        | PARKER WYATT LAMAR                 |                                  |  |
|------------------|-------------|------------------------------------|----------------------------------|--|
|                  | Address     | SPRING CITY                        | SPRING CITY                      |  |
| a said           | Arrest Date | 7/21/2024                          |                                  |  |
|                  |             | Possession of drug par             | Possession of drug paraphernalia |  |
| COUNT            | Charges     | Possession of schedule I/II<br>DUI |                                  |  |
|                  |             |                                    |                                  |  |
| Bail Amount      | \$2,500