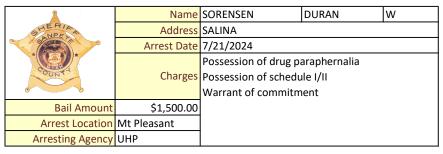

TY                      |  |
| a said           | Arrest Date | 7/21/2024                          |                                  |  |
|                  |             | Possession of drug par             | Possession of drug paraphernalia |  |
| COUNT            | Charges     | Possession of schedule I/II<br>DUI |                                  |  |
|                  |             |                                    |                                  |  |
| Bail Amount      | \$2,500.00  | False personal id to police        |                                  |  |
| Arrest Location  | Fairview    | Warrant of commitment              |                                  |  |
| Arresting Agency | UHP         |                                    |                                  |  |



| SOUTH THE THE PARTY OF THE PART | Name                                   | WALTERS                          | JEREMY | ROBERT |
|-------------------------------------------------------------------------------------------------------------------------------------------------------------------------------------------------------------------------------------------------------------------------------------------------------------------------------------------------------------------------------------------------------------------------------------------------------------------------------------------------------------------------------------------------------------------------------------------------------------------------------------------------------------------------------------------